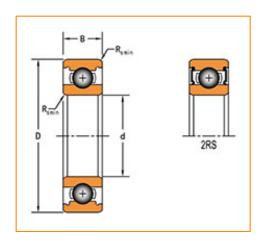

### **Specifications**

| Clearance   | C0 (Normal)   |
|-------------|---------------|
| Bore Size d | 50.000 mm     |
| Features    | Contact Seals |
| Weight      | 0.047 Kg      |

| Dimensions           |          |                                                                                                     |  |
|----------------------|----------|-----------------------------------------------------------------------------------------------------|--|
| Outside Diameter D   | 65.0 mm  |                                                                                                     |  |
| Outside Ring Width B | 7.000 mm |                                                                                                     |  |
| s Rs min             | 0.300 mm | فروشگاه کالا منعتی<br>WWW.kalasanati.com<br>کالا منعتی تنها یک فروشگاه نیستا<br>آموزش، انتخاب، خرید |  |